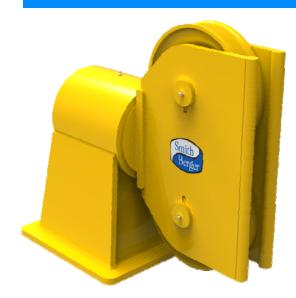

## DOUBLE SHEAVE FAIRLEAD DECK MOUNTED

## **STANDARD FEATURES**

- Designed for Breaking Strength of 2" (52 mm) EIPS Wire Rope, 396,000 LBS, with 90° Wrap on the Sheave and ±90° Rotation of Swivelhead
- Cast Steel Sheaves with Hardened Rope Groove for Longer Life
- Sealed Grease Lubricated Tapered Roller Bearings in Sheaves and Swivelhead
- Weld Down Mounting Base
- Epoxy Primer Coating