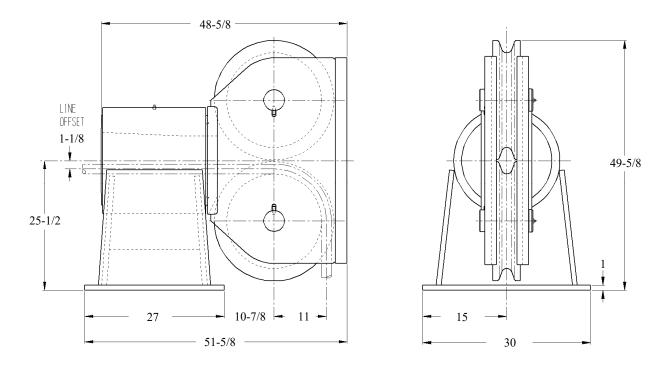

\* DIMENSIONS SUBJECT TO CHANGE WITHOUT NOTICE\*

WEIGHT: 2,920 LBS

Smith Berger Marine, Inc. - Mooring & Towing Solutions 7915 10<sup>th</sup> Ave. S., Seattle, WA 98108 USA Tel. 206.764.4650 - Toll Free 888.726.1688 - Fax 206.764.4653 E-mail: sales@smithberger.com - Web: www.smithberger.com